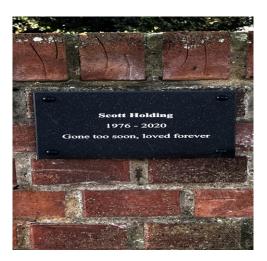

## **Quartz Effect Corian Nameplate**

205mm x 64mm x 12mm (with up to 50 characters including full stops, commas etc) (plus, option of an additional logo if required)

All plaques will be priced on enquiry including replacements.