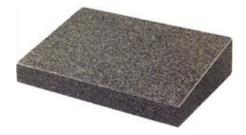

## Granite Wedge

125mm x 125mm x 50mm sloping to 25mm on a concrete base

Produced June 2013 Amended Oct 2022