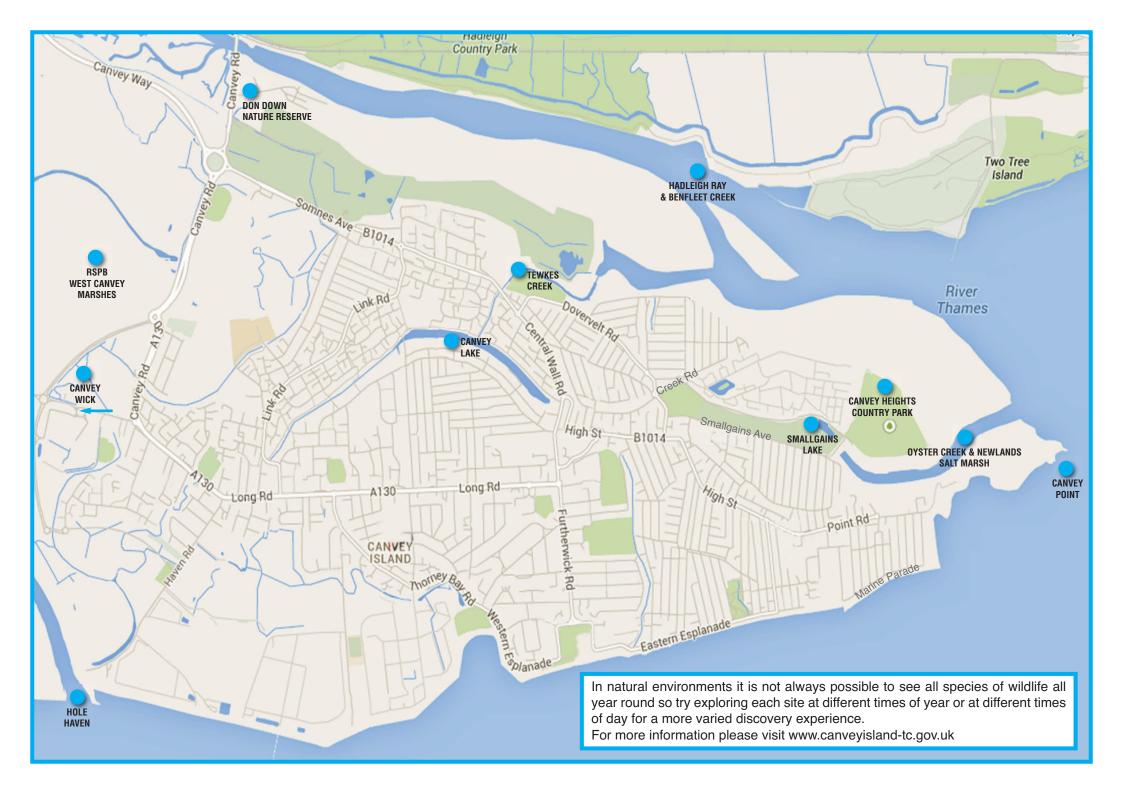

# RSPB West Canvey Marshes

Shrill Carder Bee Large Garden Bumblebee Lapwing

Corn Bunting Marsh Harrier Shoveler Duck

Swallow Hobby Teal Duck Skylark

**Pochard Duck** Gatekeeper Butterfly Comma Butterfly

Narrow-leaved Bird's-foot Trefoil

# Canvey Wick

Five-banded Weevil Wasp Brown-banded Carder Bee Southern Marsh Orchid **Everlasting Sweet Pea** Reed & Sedge Warbler Lesser Whitethroat

Cuckoo Scarce Emerald Damselfly Narrow-leaved Bird's-foot Trefoil

## Hole Haven

Rook Curlew Dunlin Shelduck Redshank Black-headed Gull

## Canvey Point

Common Seal Common Gull Sanderling

Red-throated Diver Knot

Little Egret Curlew Redshank Rock Pipit

Oystercatcher **Brent Goose** Cormorant

Black-headed Gull

Black-tailed Godwit

Green Sandpiper

## Oyster Creek & Newlands Salt Marsh

Sea Lavender Salt Brush Black-headed Gull Curlew

Ovstercatcher Little Egret Wigeon

Marsh Samphire Sea Aster Common Gull Redshank Lapwing Green Sandpiper

Mallard Shelduck

# Canvey Heights Country Park

Marbled White Butterfly Brimstone Butterfly Common Blue Butterfly Ruddy Darter Dragonfly Brown-banded Carder Bee

**Grev Plover** 

Shrill Carder Bee Gatekeeper Butterfly Comma Butterfly Common Darter Dragonfly Scarce Emerald Dragonfly

## Smallgains Lake

Mallard Duck Canada Goose Moorhen Common Gull Marbled White Butterfly Brimstone Butterfly Common Blue Butterfly Ruddy Darter Dragonfly

Mute Swan Coot Black-headed Gull Common Reed Gatekeeper Butterfly Comma Butterfly Common Darter Dragonfly Scarce Emerald Damselfly

#### Tewkes Creek) 8.

Sea Lavender Salt Brush Reed & Sedge Warbler Black-headed Gull Redshank Avocet Mallard Duck

Black-tailed Godwit

Marsh Samphire Sea Aster Common Gull Curlew Lapwing Teal Duck Shoveler Duck

# Canvey L

Mallard Duck Canada Goose Aylesbury Duck Coot Black-headed Gull Common Reed Marbled White Butterfly Brimstone Butterfly Common Blue Butterfly Ruddy Darter Dragonfly

Canvey Island Ground Beetle

#### Hadleigh Ray/Benfleet Creek 10.

Sea Lavender Salt Brush Common Seal Black-headed Gull Redshank Lapwing Green Sandpiper Teal Duck

Shelduck

Fox

Marsh Samphire Sea Aster Common Gull Curlew Oystercatcher Little Egret Mallard Duck Shoveler Duck **Tufted Duck** 

#### Don Down Nature Reserve 11.

Carrion Crow Scarce Emerald Damselfly Marbled White Butterfly Brimstone Butterfly Common Blue Butterfly Ruddy Darter Dragonfly Shrill Carder Bee Brown-banded Carder Bee